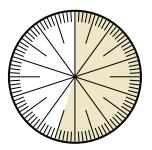

## Solve each problem.

1) Express the shaded portion as a fraction of the whole with a 100 as the denominator.

3) Express the un-shaded portion as a fraction of the whole with a 100 as the denominator.

5) Express the shaded portion as a fraction of the whole with a 100 as the denominator.

7) Express the un-shaded portion as a decimal of the whole.

2) Express the un-shaded portion as a fraction of the whole with a 100 as the denominator.

4) Express the un-shaded portion as a decimal of the whole.

6) Express the un-shaded portion as a decimal of the whole.

8) Express the un-shaded portion as a decimal of the whole.

|    | -                |
|----|------------------|
|    | <u>Answers</u>   |
|    | 60 /             |
| 1. | /100             |
|    | 65               |
| 2. | <u> </u>         |
|    | 80               |
| 3. |                  |
|    |                  |
| 4. | 0.25             |
|    | 55               |
| 5. | / <sub>100</sub> |
|    |                  |
| 6. | 0.30             |
|    |                  |
| 7. | 0.50             |
|    |                  |
| 8. | 0.55             |
|    |                  |