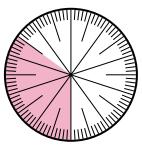

## Solve each problem.

1) Express the shaded portion as a fraction of the whole with a 100 as the denominator.

**3)** Express the un-shaded portion as a fraction of the whole with a 100 as the denominator.

5) Express the shaded portion as a fraction of the whole with a 100 as the denominator.

7) Express the un-shaded portion as a decimal of the whole.

Math

2) Express the un-shaded portion as a fraction of the whole with a 100 as the denominator.

4) Express the un-shaded portion as a decimal of the whole.

6) Express the un-shaded portion as a decimal of the whole.

8) Express the un-shaded portion as a decimal of the whole.

1.

2.

3.

4.

5.