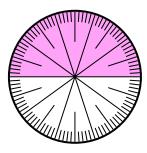

## Solve each problem.

1) Express the shaded portion as a fraction of the whole with a 100 as the denominator.

**3)** Express the un-shaded portion as a fraction of the whole with a 100 as the denominator.

5) Express the shaded portion as a fraction of the whole with a 100 as the denominator.

7) Express the un-shaded portion as a decimal of the whole.

Math

2) Express the un-shaded portion as a fraction of the whole with a 100 as the denominator.

4) Express the un-shaded portion as a decimal of the whole.

6) Express the un-shaded portion as a decimal of the whole.

8) Express the un-shaded portion as a decimal of the whole.

1.

2.

3.

4.

5.