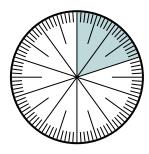

## Solve each problem.

1) Express the shaded portion as a fraction of the whole with a 100 as the denominator.

**3)** Express the un-shaded portion as a fraction of the whole with a 100 as the denominator.

5) Express the shaded portion as a fraction of the whole with a 100 as the denominator.

7) Express the un-shaded portion as a decimal of the whole.

Math

2) Express the un-shaded portion as a fraction of the whole with a 100 as the denominator.

4) Express the un-shaded portion as a decimal of the whole.

6) Express the un-shaded portion as a decimal of the whole.

8) Express the un-shaded portion as a decimal of the whole.

1.

2.

3.

4.

5.