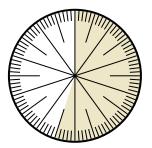

## Solve each problem.

1) Express the shaded portion as a fraction of the whole with a 100 as the denominator.

3) Express the un-shaded portion as a fraction of the whole with a 100 as the denominator.

5) Express the shaded portion as a fraction of the whole with a 100 as the denominator.

7) Express the un-shaded portion as a decimal of the whole.

2) Express the un-shaded portion as a fraction of the whole with a 100 as the denominator.

4) Express the un-shaded portion as a decimal of the whole.

6) Express the un-shaded portion as a decimal of the whole.

8) Express the un-shaded portion as a decimal of the whole.

|    | -                |
|----|------------------|
|    | <u>Answers</u>   |
|    | 60 /             |
| 1. | /100             |
|    | 65               |
| 2. | <u> </u>         |
|    | 80               |
| 3. |                  |
|    |                  |
| 4. | 0.25             |
|    | 55               |
| 5. | / <sub>100</sub> |
|    |                  |
| 6. | 0.30             |
|    |                  |
| 7. | 0.50             |
|    |                  |
| 8. | 0.55             |
|    |                  |