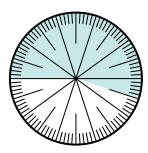

## Solve each problem.

1) Express the shaded portion as a fraction of the whole with a 100 as the denominator.

**3)** Express the un-shaded portion as a fraction of the whole with a 100 as the denominator.

5) Express the shaded portion as a fraction of the whole with a 100 as the denominator.

7) Express the un-shaded portion as a decimal of the whole.

Math

2) Express the un-shaded portion as a fraction of the whole with a 100 as the denominator.

4) Express the un-shaded portion as a decimal of the whole.

6) Express the un-shaded portion as a decimal of the whole.

8) Express the un-shaded portion as a decimal of the whole.

1.

2.

3.

4.

5.