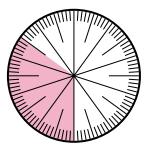

## Solve each problem.

1) Express the shaded portion as a fraction of the whole with a 100 as the denominator.

**3)** Express the un-shaded portion as a fraction of the whole with a 100 as the denominator.

5) Express the shaded portion as a fraction of the whole with a 100 as the denominator.

7) Express the un-shaded portion as a decimal of the whole.

Math

2) Express the un-shaded portion as a fraction of the whole with a 100 as the denominator.

4) Express the un-shaded portion as a decimal of the whole.

6) Express the un-shaded portion as a decimal of the whole.

8) Express the un-shaded portion as a decimal of the whole.

1.

2.

3.

4.

5.