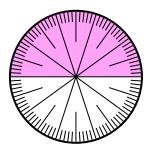

## Solve each problem.

1) Express the shaded portion as a fraction of the whole with a 100 as the denominator.

3) Express the un-shaded portion as a fraction of the whole with a 100 as the denominator.

5) Express the shaded portion as a fraction of the whole with a 100 as the denominator.

7) Express the un-shaded portion as a decimal of the whole.

2) Express the un-shaded portion as a fraction of the whole with a 100 as the denominator.

4) Express the un-shaded portion as a decimal of the whole.

6) Express the un-shaded portion as a decimal of the whole.

8) Express the un-shaded portion as a decimal of the whole.

|    | -                |
|----|------------------|
|    | <u>Answers</u>   |
|    | 60 /             |
| 1. | /100             |
|    | 65               |
| 2. | <u> </u>         |
|    | 80               |
| 3. |                  |
|    |                  |
| 4. | 0.25             |
|    | 55               |
| 5. | / <sub>100</sub> |
|    |                  |
| 6. | 0.30             |
|    |                  |
| 7. | 0.50             |
|    |                  |
| 8. | 0.55             |
|    |                  |