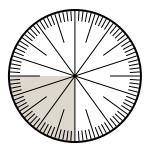

## Solve each problem.

1) Express the shaded portion as a fraction of the whole with a 100 as the denominator.

**3)** Express the un-shaded portion as a fraction of the whole with a 100 as the denominator.

5) Express the shaded portion as a fraction of the whole with a 100 as the denominator.

7) Express the un-shaded portion as a decimal of the whole.

Math

2) Express the un-shaded portion as a fraction of the whole with a 100 as the denominator.

4) Express the un-shaded portion as a decimal of the whole.

6) Express the un-shaded portion as a decimal of the whole.

8) Express the un-shaded portion as a decimal of the whole.

1.

2.

3.

4.

5.