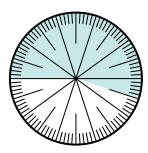

## Solve each problem.

1) Express the shaded portion as a fraction of the whole with a 100 as the denominator.

3) Express the un-shaded portion as a fraction of the whole with a 100 as the denominator.

5) Express the shaded portion as a fraction of the whole with a 100 as the denominator.

7) Express the un-shaded portion as a decimal of the whole.

2) Express the un-shaded portion as a fraction of the whole with a 100 as the denominator.

4) Express the un-shaded portion as a decimal of the whole.

6) Express the un-shaded portion as a decimal of the whole.

8) Express the un-shaded portion as a decimal of the whole.

|    | -                |
|----|------------------|
|    | <u>Answers</u>   |
|    | 60 /             |
| 1. | /100             |
|    | 65               |
| 2. | <u> </u>         |
|    | 80               |
| 3. |                  |
|    |                  |
| 4. | 0.25             |
|    | 55               |
| 5. | / <sub>100</sub> |
|    |                  |
| 6. | 0.30             |
|    |                  |
| 7. | 0.50             |
|    |                  |
| 8. | 0.55             |
|    |                  |