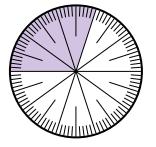

## Solve each problem.

1) Express the shaded portion as a fraction of the whole with a 100 as the denominator.

3) Express the un-shaded portion as a fraction of the whole with a 100 as the denominator.

5) Express the shaded portion as a fraction of the whole with a 100 as the denominator.

7) Express the un-shaded portion as a decimal of the whole.

2) Express the un-shaded portion as a fraction of the whole with a 100 as the denominator.

4) Express the un-shaded portion as a decimal of the whole.

6) Express the un-shaded portion as a decimal of the whole.

8) Express the un-shaded portion as a decimal of the whole.

|    | -                |
|----|------------------|
|    | <u>Answers</u>   |
|    | 60 /             |
| 1. | /100             |
|    | 65               |
| 2. | <u> </u>         |
|    | 80               |
| 3. |                  |
|    |                  |
| 4. | 0.25             |
|    | 55               |
| 5. | / <sub>100</sub> |
|    |                  |
| 6. | 0.30             |
|    |                  |
| 7. | 0.50             |
|    |                  |
| 8. | 0.55             |
|    |                  |