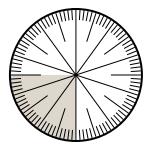

## Solve each problem.

1) Express the shaded portion as a fraction of the whole with a 100 as the denominator.

**3)** Express the un-shaded portion as a fraction of the whole with a 100 as the denominator.

5) Express the shaded portion as a fraction of the whole with a 100 as the denominator.

7) Express the un-shaded portion as a decimal of the whole.

Math

2) Express the un-shaded portion as a fraction of the whole with a 100 as the denominator.

4) Express the un-shaded portion as a decimal of the whole.

6) Express the un-shaded portion as a decimal of the whole.

8) Express the un-shaded portion as a decimal of the whole.

1.

2.

3.

4.

5.