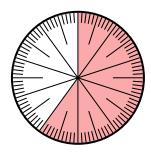

## Solve each problem.

1) Express the shaded portion as a fraction of the whole with a 100 as the denominator.

**3)** Express the un-shaded portion as a fraction of the whole with a 100 as the denominator.

5) Express the shaded portion as a fraction of the whole with a 100 as the denominator.

7) Express the un-shaded portion as a decimal of the whole.

Math

2) Express the un-shaded portion as a fraction of the whole with a 100 as the denominator.

4) Express the un-shaded portion as a decimal of the whole.

6) Express the un-shaded portion as a decimal of the whole.

8) Express the un-shaded portion as a decimal of the whole.

1.

2.

3.

4.

5.