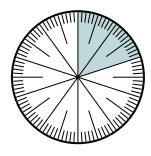

## Solve each problem.

1) Express the shaded portion as a fraction of the whole with a 100 as the denominator.

**3)** Express the un-shaded portion as a fraction of the whole with a 100 as the denominator.

5) Express the shaded portion as a fraction of the whole with a 100 as the denominator.

7) Express the un-shaded portion as a decimal of the whole.

Math

2) Express the un-shaded portion as a fraction of the whole with a 100 as the denominator.

4) Express the un-shaded portion as a decimal of the whole.

6) Express the un-shaded portion as a decimal of the whole.

8) Express the un-shaded portion as a decimal of the whole.

1.

2.

3.

4.

5.